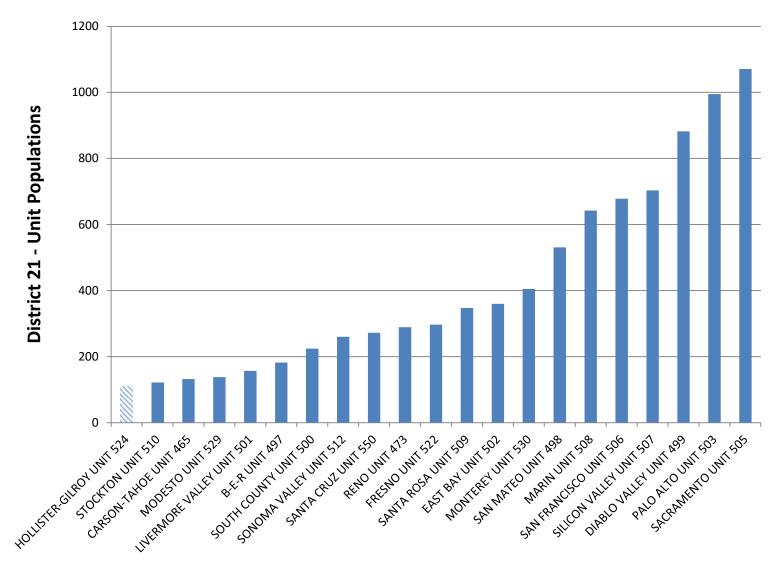

Hill - Senior Center      | 0.00                  | 0.00                 | 236.00               | 293.00               | 2.00                  |
| Gilroy Senior Center                     | 0.00                  | 0.00                 | 300.00               | 800.00               | 200.00                |
| TOTAL Other Liabilities                  | 0.00                  | 0.00                 | 536.00               | 1,093.00             | 202.00                |
| TOTAL LIABILITIES                        | 0.00                  | 0.00                 | 536.00               | 1,093.00             | 202.00                |
| OVERALL TOTAL                            | 27,102.72             | 27,525.28            | 27,964.85            | 30,519.24            | 30,049.91             |











## Positions that need to be filled in 2017

- Bridge forum columnists
- Earthquake Sectional chairman
- Christmas party 2017 chairman
- Board member for 2018



### ARTICLE V UNIT BOARD OF DIRECTORS

A- The affairs of the Unit shall be managed and conducted by the Unit Board of Directors which shall consist of five(5) persons, all of whom must be members of the Unit.

B -Each director shall hold office for a period of two years (coinciding with calendar years).
Two directors shall be elected in odd numbered years and three directors shall be elected in even numbered years.

C -Candidates for Director shall be nominated and elected from and by the membership of the Unit. Candidates for Director should be nominated from certain geographic areas to represent the membership composition of