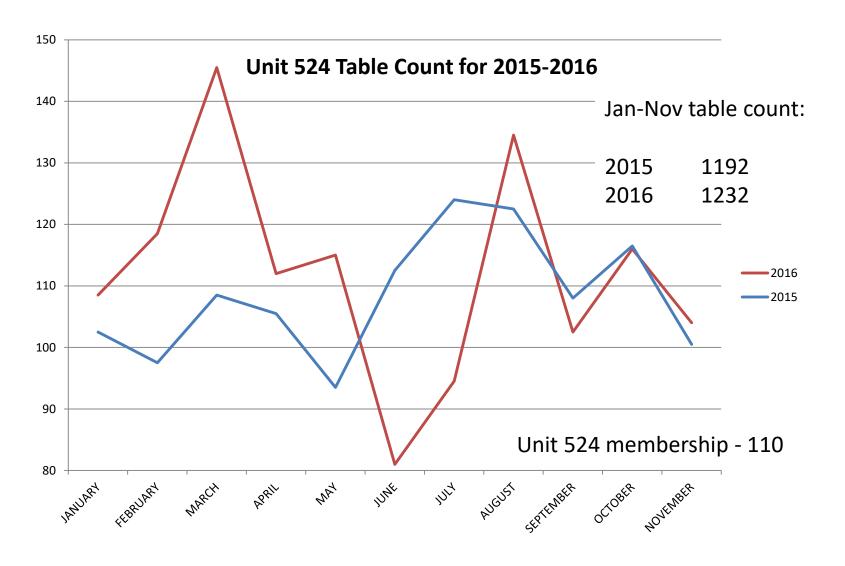

# **Accomplishments for 2016**

- Maintained a strong financial position
- Implemented finance tracking using the Quicken program
- Posted financial reports to the Unit 524 website
- Executed a successful Earthquake Sectional (Thanks John Beebe)
- Instituted a new Unit game located in Hollister
- Hired a Unit game director covering eight months of the year
- Posted monthly board minutes to the Unit 524 website
- Added a monthly e-mail summary to compliment the Bridge Forum monthly column
- Introduced surveys to poll the Unit on important questions
- Supported financially Patty Stone's bridge lessons to prospective new players
- Increase attendance by 3%