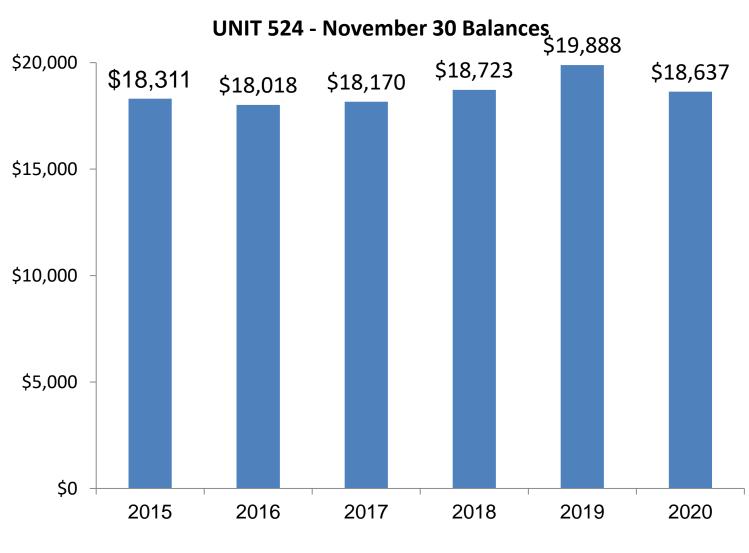

# 2020 - Highlights

- Maintained a Strong Financial Position
- Membership in Unit 524 slightly decreased
  - 97 Members

| Date         | Total    |                                                                    | Rookie    | Junior<br>Master | Club<br>Master | Sect.<br>Master                         | Regl.                   | NABC             | Adv.<br>NABC<br>Master | Life<br>Master          | Bronze<br>Life<br>Master | Silver<br>Life | Ruby<br>Life | Gold<br>Life | Sapphire<br>Life<br>Master | Diamond<br>Life<br>Master | Emerald<br>Life<br>Master | Plat.<br>Life<br>Master | Grand<br>Life<br>Master |
|--------------|----------|--------------------------------------------------------------------|-----------|------------------|----------------|-----------------------------------------|-------------------------|------------------|------------------------|-------------------------|--------------------------|----------------|--------------|--------------|----------------------------|---------------------------|---------------------------|-------------------------|-------------------------|
|              | Memb.    |                                                                    |           |                  |                |                                         |                         |                  |                        |                         |                          |                |              |              |                            |                           |                           |                         |                         |
|              |          | Bull.                                                              |           |                  |                |                                         | Master                  | Master           |                        |                         |                          | Master         | Master       | Master       |                            |                           |                           |                         |                         |
|              |          |                                                                    | 0-5       | 5-20             | 20-50          | 50-100                                  | 100-200                 | 200-300          | 300-500                | 500-750                 | 750-1000                 | 1000-1500      | 1500-2500    | 2500-3500    | 3500-5000                  | 5000-7500                 | 7500-10000                | 10000+                  | 10000+Vict.             |
| 2020         |          |                                                                    |           |                  |                |                                         |                         |                  |                        |                         |                          |                |              |              |                            |                           |                           |                         |                         |
| 12/20        | 97       | 90                                                                 | 6         | 7                | 10             | 22                                      | 17                      | 7                | 0                      | 1                       | 8                        | 10             | 5            | 3            | 0                          | 0                         | 0                         | 1                       | 0                       |
| 11/20        | 98       | 91                                                                 | 6         | 7                | 10             | 23                                      | 17                      | 7                | 0                      | 1                       | 8                        | 10             | 5            | 3            | 0                          | 0                         | 0                         | 1                       | 0                       |
| 10/20        | 103      | 94                                                                 | 6         | 7                | 11             | 26                                      | 17                      | 7                | 0                      | . 1                     | 9                        | 9              | 7            | 2            | 0                          | 0                         | 0                         |                         | 0                       |
| 9/20         | 103      | 94                                                                 | 7         | 6                | 11             | 28                                      | 15                      | 7                | 0                      | 1                       | 9                        | 9              | 7            | 2            | 0                          | 0                         | 0                         | 1                       | 0                       |
| 8/20         | 103      | 95                                                                 | 7         | 6                | 12             | 27                                      | 15                      | 7                | 0                      | 1                       | 9                        | 9              | 7            | 2            | 0                          | 0                         | 0                         | 1                       | 0                       |
| 7/20         | 102      | 94                                                                 | 7         | 6                | 12             | 28                                      | 14                      | 7                | 0                      | 1                       | 8                        | 9              | 7            | 2            | 0                          | 0                         | 0                         | 1                       | 0                       |
| 6/20         | 101      | 93                                                                 | 7         | 5                | 12             | 30                                      | 12                      | 7                | 0                      | 1                       | 8                        | 9              | 7            | 2            | 0                          | 0                         | 0                         | 1                       | 0                       |
| 5/20         | 100      | 92                                                                 | 7         | 6                | 11             | 31                                      | 11                      | 6                | 0                      | 1                       | 8                        | 9              | 7            | 2            | 0                          | 0                         | 0                         | 1                       | 0                       |
| 4/20         | 103      | 95                                                                 | 8         | 8                | 11             | 30                                      | 11                      | 6                | 0                      | 1                       | 8                        | 9              | 8            | 2            | 0                          | 0                         | 0                         | 1                       | 0                       |
| 3/20         | 104      | 96                                                                 | 8         | 8                | 13             | 29                                      | 11                      | 6                | 0                      | 1                       | 8                        | 9              | 8            | 2            | 0                          | 0                         | 0                         | 1                       | 0                       |
| 2/20         | 106      | 98                                                                 | 8         | 9                | 14             | 28                                      | 12                      | 6                | 0                      | 1                       | 8                        | 9              | 8            | 2            | 0                          | 0                         | 0                         | 1                       | 0                       |
| 1/20         | 106      | 98                                                                 | 8         | 9                | 14             | 28                                      | 12                      | 6                | 0                      | 1                       | 8                        | 9              | 8            | 2            | 0                          | 0                         | 0                         | 1                       | 0                       |
| 2019         |          |                                                                    |           |                  |                |                                         |                         |                  |                        |                         |                          |                |              |              |                            |                           |                           |                         |                         |
| 11/19        | 111      | 102                                                                | 10        | 10               | 13             | 29                                      | 12                      | 8                | 0                      | 2                       | 7                        | 9              | 8            | 2            | 0                          | 0                         | 0                         | 1                       | 0                       |
| 8/19         | 107      | 99                                                                 | 6         | 12               | 11             | 30                                      | 11                      | 8                | 0                      | 2                       | 7                        | 9              | 8            | 2            | 0                          | 0                         | 0                         | 1                       | 0                       |
| 5/19         | 107      | 99                                                                 | 7         | 11               | 10             | 32                                      | 11                      | 7                | 0                      | 2                       | 7                        | 10             | 7            | 2            | 0                          | 0                         | 0                         | 1                       | 0                       |
| 2/19         | 109      | 100                                                                | 9         | 13               | 9              | 31                                      | 11                      | 7                | 1                      | 2                       | 7                        | 9              | 7            | 2            | 0                          | 0                         | 0                         | 1                       | 0                       |
|              | <u> </u> |                                                                    |           |                  |                |                                         |                         |                  |                        |                         |                          |                |              |              |                            |                           |                           |                         |                         |
|              | ank Adv  |                                                                    |           |                  |                |                                         |                         |                  |                        |                         |                          |                |              |              |                            |                           |                           |                         |                         |
| 11/20        |          | Mike Kakalec: Silver Life Master                                   |           |                  |                |                                         | ragt: Gold              |                  |                        |                         |                          | l              |              |              |                            |                           |                           |                         |                         |
| 10/20        |          | Fan Jiao: Junior Master                                            |           |                  |                | Ralph Lyle: Regional Master             |                         |                  |                        | Dennis Rubida: Regional |                          |                |              | 1            |                            |                           |                           |                         |                         |
| 9/20         |          | Bill Sekhon: Sectional Master                                      |           |                  |                |                                         |                         |                  |                        |                         |                          |                |              |              |                            |                           |                           |                         |                         |
| 8/20         |          | Linda Chang: Regional Master                                       |           |                  |                |                                         |                         |                  |                        |                         | 1                        |                |              |              |                            | ļ                         |                           |                         |                         |
| 7/20<br>6/20 |          |                                                                    |           |                  |                |                                         | aw: Regio<br>Valtner: R |                  |                        |                         | Janeli vol               | koff: Regior   | iai Master   |              |                            |                           |                           |                         |                         |
| 5/20         |          | Hargit Sekhon: Club Master                                         |           |                  |                | Lesley v                                |                         | egional i        | lastei                 |                         |                          |                |              |              |                            |                           |                           |                         |                         |
| 4/20         |          | Maureen Van Tuyl: Junior Master<br>Pat Freitas: Sectional Master   |           |                  |                | Ralph Lyle: Sectional Master            |                         |                  |                        |                         |                          |                |              |              |                            |                           |                           |                         |                         |
| 3/20         |          | Pat Freitas: Sectional Master                                      |           |                  |                | 000000000000000000000000000000000000000 | Rubida: Section         | *****            | ******                 |                         |                          |                |              | 1            |                            |                           |                           |                         |                         |
| 2/20         |          |                                                                    | iy. Ciub  | Master           |                |                                         | Dennis r                |                  |                        | lasiei                  |                          |                |              |              |                            |                           |                           |                         |                         |
| 1/20         |          |                                                                    | oddard: ( | Club Ma          | ster           |                                         | Carol Ni                | l<br>coletti: Br | onze Life              | Maetor                  |                          |                |              |              |                            |                           |                           |                         |                         |
| 1/20         |          |                                                                    |           |                  |                |                                         |                         |                  |                        | Masici                  |                          |                |              |              |                            |                           |                           |                         |                         |
| 2020 N       | otes     |                                                                    |           |                  |                |                                         |                         |                  |                        |                         |                          |                |              |              |                            |                           |                           |                         |                         |
| 11/20        | ·····    | Loretta and AI Rock xferred to Tucson                              |           |                  |                |                                         |                         |                  | Jeanne                 | Melius x                | ferred to C              | Colorado Spi   | rings        | La           | wson Sakai                 | and Dick Ta               | ani passed a              | way                     |                         |
| 8/20         | 1        | Donna Anderson transferred into our unit from Grants Pass Unit 481 |           |                  |                |                                         |                         |                  |                        |                         |                          |                |              |              |                            |                           |                           |                         |                         |
| 7/20         | 1        | Fan Jiao is a new member of Unit 524                               |           |                  |                |                                         |                         |                  |                        |                         |                          |                |              |              |                            |                           |                           |                         |                         |
| 6/20         | 1        | Chwen-I Liu transferred into our unit from South County Unit 500   |           |                  |                |                                         |                         |                  |                        |                         |                          |                |              |              |                            |                           |                           |                         |                         |
| 5/20         |          | Joanne Wicker transferred to a Santa Cruz unit                     |           |                  |                |                                         |                         |                  | S                      | hannon ar               | d David Go               | ddard transf   | erred to an  | Oregon uni   | t                          |                           |                           |                         |                         |
| 4/20         |          |                                                                    |           |                  | to a Flo       |                                         |                         |                  |                        |                         |                          |                |              |              |                            |                           |                           |                         |                         |
| 3/20         |          | Carolyr                                                            | and Ch    | arles W          | ilson trar     | nsferred                                | to a San                | ta Cruz u        | nit                    |                         |                          |                |              |              |                            | C                         |                           |                         |                         |